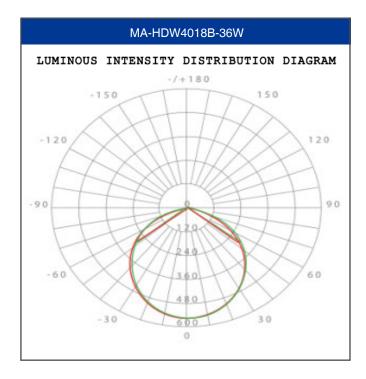

# **PHOTOMETRIC REPORTS**

Photometric values based upon tests performed in compliance w/ LM-79.