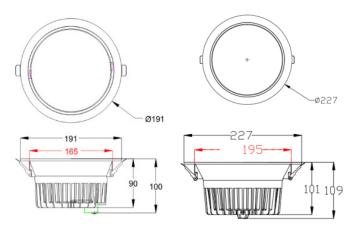

## **DIMENSION DRAWING:**

## **DIMENSION CHART:**

|         | Model          | Length | Width  | Dia   |  |
|---------|----------------|--------|--------|-------|--|
| 6"(25W) |                | 7.51"  | 3.93"  | 7.51" |  |
|         | 8"(36W) 8.93 " |        | 4.29 " | 8.93" |  |