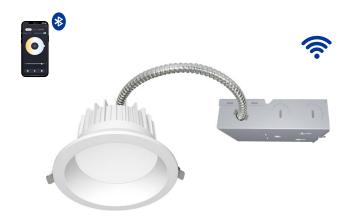

# **LED SMART DOWNLIGHT LIGHT**

# **SMART SERIES**

### PRODUCT DESCRIPTION:

The Smart Series Downlight is a highly durable and robust light designed for interior residential and commercial applications. The APP combined with the built-in UL dual-channel intelligent driver and Bluetooth sensor, allows you to adjust the CCT, brightness, standby time, motion detection and create a schedule.

## **CONTROLS:**

- Wireless occupancy and daylight sensor
- Led Driver with built-in wireless BlueTooth module