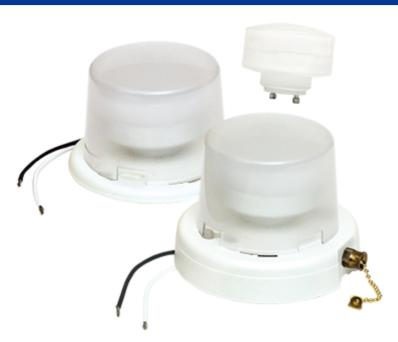

# **LED GU24 Ceiling Lampholder**

### PRODUCT DESCRIPTION:

Morstar LED GU24 Ceiling Lampholder offer the ideal lighting source for closets and other closed spaces. Available in keyless and pull chain models, they feature a 9 Watt LED bulb, making them an energy-saving and popular alternative to incandescent lamps and CFL lamps. Pigtail leads provide easy installation and multiple mounting holes are provided for multiple box configurations.

## **Keyless**

### **FEATURES:**

- Keyless: turns ON/OFF with wall switch;
   Pull Chain: Turns ON/OFF with pull chain (no switch required)
- Feature a 9 Watt LED bulb, replacement for GU24 incandscent 60W.
- Four mounting holes on housing to position for maximum coverage
- · Frosted lamp guard makes the light softer
- Pigtail leads for easy installation
- Compliant with US and Canada standard.
- Superior efficacy meets Energy Star requirements.

### **WARRANTY:**

• 3-year limited warranty

**Pull Chain** 