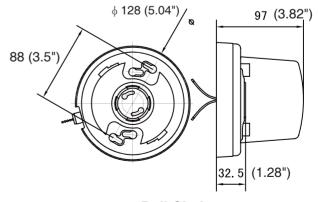

## **DIMENSION DRAWING: (mm / inch)**

### **WARRANTY:**

• 3-year limited warranty

**Pull Chain** 