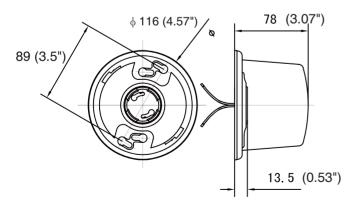

PROJECT NAME : CATALOG NUMBER :

NOTES:

FIXTURE SCHEDULE:

# **LED GU24 Ceiling Lampholder**



### PRODUCT DESCRIPTION:

Morstar LED GU24 Ceiling Lampholder offer the ideal lighting source for closets and other closed spaces. Available in keyless and pull chain models, they feature a 9 Watt LED bulb, making them an energy-saving and popular alternative to incandescent lamps and CFL lamps. Pigtail leads provide easy installation and multiple mounting holes are provided for multiple box configurations.

### **TECHNICAL INFORMATION:**

• Lamp Base: GU24

Lampholder Type: Ceiling MountOperator Type: Keyless / Pull Chain

## **DIMENSION DRAWING: (mm / inch)**



## **Keyless**







### **FEATURES:**

- Keyless: turns ON/OFF with wall switch;
   Pull Chain: Turns ON/OFF with pull chain (no switch required)
- Feature a 9 Watt LED bulb, replacement for GU24 incandscent 60W.
- Four mounting holes on housing to position for maximum coverage
- · Frosted lamp guard makes the light softer
- Pigtail leads for easy installation
- Compliant with US and Canada standard.
- Superior efficacy meets Energy Star requirements.

### **APPLICATIONS:**

 Convenient and energy efficient option for closets, workrooms, basements, storage areas, laundry/utility rooms and attics

### **WARRANTY:**

• 3-year limited warranty



**Pull Chain** 





## **LED GU24 Ceiling Lampholder**

### **PARAMETER**

### Ordering information

| ITEM NO.   | DECRIPTION