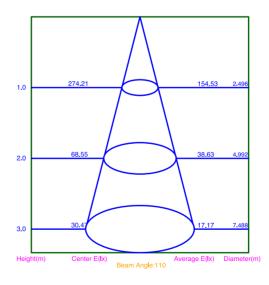

Lampholder:<br>Pull Chain; With 9W GU24 LED bulb | 9W    | AC 120V | 2700K | 800LM    | ≥80 | ≥25,000  |

 LAMP COMPARISON
 60-Watt
 13-Watt
 9-Watt

 Annual Energy Cost
 \$36.75\*
 \$7.98\*
 \$5.52\*

 Lumen Output
 890
 900
 800

### Annual Energy Savings using a 9-Watt vs. a 60-Watt = 85% or \$31.23 Savings!

\*The kWh of electricity used per day is 1.44 kWh for a 60-Watt Incandescent Lamp vs. 0.312 kWh for a 9-Watt LED Lamp based on operating 24 hours a day, 365 days at \$0.07 per kWh per day. Your actual savings will vary based on the amount of electricity you use and your supplier's cost per day may be more or less than the estimated savings presented in this example.

### **LUMINOUS INTENSITY DISTRIBUTION CURVE:**

### Space ISO Illuminance Curve



### Illuminance-Distance Curve