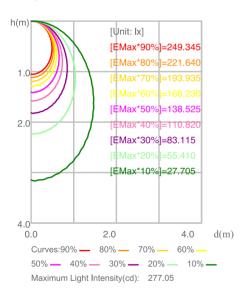

|
| MS707CW-UL | LED GU24 Ceiling Lampholder:<br>Pull Chain; With 9W GU24 LED bulb | 9W    | AC 120V | 2700K | 800LM    | ≥80 | ≥25,000  |

 LAMP COMPARISON
 60-Watt
 13-Watt
 9-Watt

 Annual Energy Cost
 \$36.75\*
 \$7.98\*
 \$5.52\*

 Lumen Output
 890
 900
 800

### Annual Energy Savings using a 9-Watt vs. a 60-Watt = 85% or \$31.23 Savings!

\*The kWh of electricity used per day is 1.44 kWh for a 60-Watt Incandescent Lamp vs. 0.312 kWh for a 9-Watt LED Lamp based on operating 24 hours a day, 365 days at \$0.07 per kWh per day. Your actual savings will vary based on the amount of electricity you use and your supplier's cost per day may be more or less than the estimated savings presented in this example.

### **LUMINOUS INTENSITY DISTRIBUTION CURVE:**

### Space ISO Illuminance Curve



### Illuminance-Distance Curve