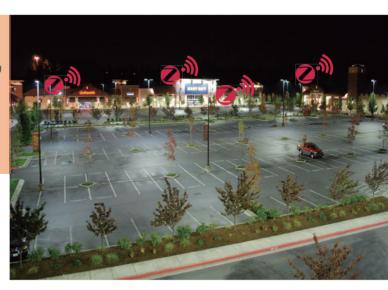

## **PARKING LOT**

For an Example Using 50 Metal Halide Fixture Parking Lot.

PROJECT COST RANGE \$ 6,500- \$12,000

ANNUAL KWH SAVED 197,100

PAYBACK 1.2 Years

ENERGY COST SAVINGS \$ 20,954

\*The data is for illustration only.