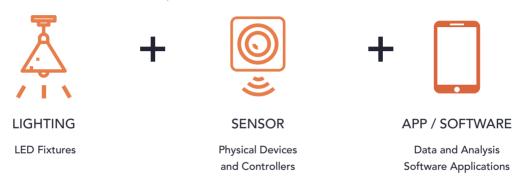

# **Our System - Smart Lighting Solutions**

Morstar's industry/commercial lighting solution is a complete IoT control system that works for both new installations and retrofit projects. It is a one-step solution for hardware devices, control software and installation management.

The Morstar Lighting System meets all of the device and energy management criteria for green lighting solutions and healthy environments.

The solution we provide enables customers to monitor the operation and maintenance needs of all devices through a graphic user interface. With built in reporting and system insights, businesses are able to identify and implement strategies to reduce operation and maintenance costs.