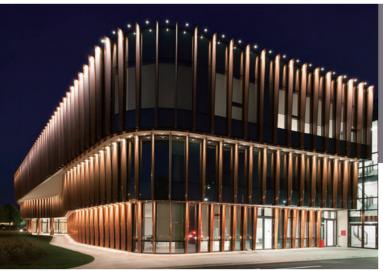

## **FACADE LIGHTING**

Facades exert influence on achieving superior aesthetics, and this is where facade lighting comes into play. Morstar's facade lighting uses multi-angle and polarizing lenses, offering a wide range of light levels, color mixes and beam angles to meet a wide range of design requirements. Smart facade lighting system, for users to bring more convenient operation.