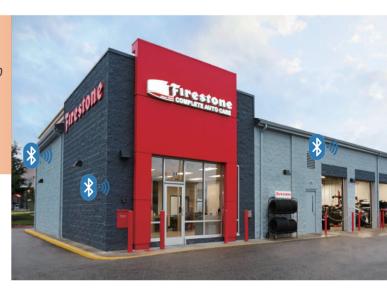

## **AUTO DEALERSHIP**

For an Example Using 80 Metal Halide Auto Dealership.

PROJECT COST RANGE \$ 8,880 - \$11,600

ANNUAL KWH SAVED 22,364

PAYBACK 2.1 Years

ENERGY COST SAVINGS \$ 4,216

\*The data is for illustration only.