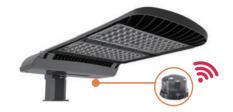

# **Our System - Smart Lighting Solutions**

Morstar's industry/commercial lighting solution is a complete IoT control system that works for both new installations and retrofit projects. It is a one-step solution for hardware devices, control software and installation management.

The Morstar Lighting System meets all of the device and energy management criteria for green lighting solutions and healthy environments.

The solution we provide enables customers to monitor the operation and maintenance needs of all devices through a graphic user interface. With built in reporting and system insights, businesses are able to identify and implement strategies to reduce operation and maintenance costs.