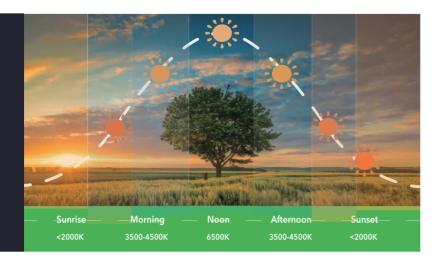

# **Our Vision - Lighting and Health**

Life originates from light, and light has a significant effect on the human body. The ability to effectively create lighting environments that are healthy and energy efficient is one of the most active areas of human sciences.

#### **Increase Well-Being**

Circadian rhythms keep us happy and healthy. Natural light has a significant impact on circadian rhythms because its full-spectrum and dynamic. An effective lighting system designed around natural circadian rhythms helps those in a given environment maintain a normal sleep schedule and feel much happier and healthier.

#### **Benefit of Human Health**

The full spectrum of lighting achieved with our smart LED technology is very similar to the sun. The Morstar Lighting System can utilize the complete light spectrum, from cold color, through neutral, to warm. This enables our products to follow the rhythm of natural outdoor light for indoor applications.