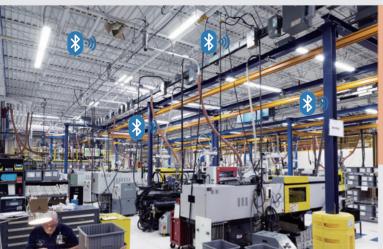

# **Our System - Smart Lighting Solutions**

Morstar's industry/commercial lighting solution is a complete IoT control system that works for both new installations and retrofit projects. It is a one-step solution for hardware devices, control software and installation management.

The Morstar Lighting System meets all of the device and energy management criteria for green lighting solutions and healthy environments.

The solution we provide enables customers to monitor the operation and maintenance needs of all devices through a graphic user interface. With built in reporting and system insights, businesses are able to identify and implement strategies to reduce operation and maintenance costs.