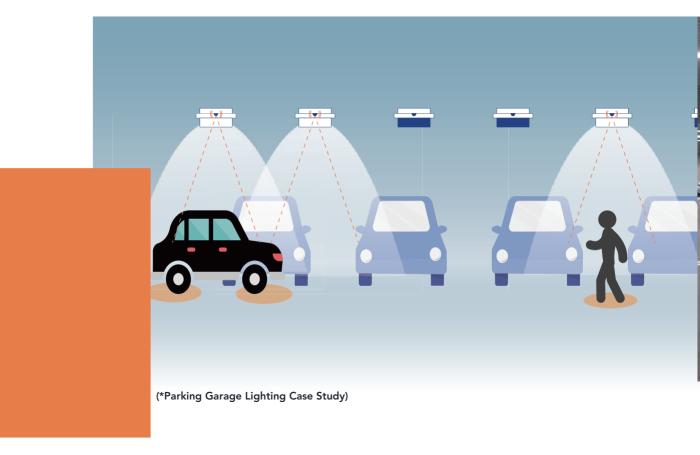

# **Our Ability - Lighting Design**

Richard is the owner of a large parking facility and has a garage and parking lot. He facilitates parking for people. But he's been plagued by huge problems. His parking garages require 24-hour lighting, 7 days a week, which leads to high energy costs. Richard wanted Morstar to come up with a lighting solution that help him to solve his headache.

Morstar's lighting design team decided to use a smart, efficient lighting system designed to improve lighting levels and achieve the greatest possible reduction in energy costs and achieve significant savings in CO<sup>2</sup> emissions.

The professional lighting design team not only provides the lighting control system, but also provides lighting design schemes for free. This is a complete set of 400 series Vapor Tight Light with motion sensor control solution and for a whole area to eliminate scattered dark areas that existed while walking or driving through the garage.

"I would like to have a garage that can monitor and manage the lighting, by reducing energy consumption." Richard was pleased, "Apparently, the Morstar team did."

Great lighting is essential to deliver a positive user-experience in any parking garage. The smart lighting solutions on demand and ease of maintenance, ensure energy savings and decreased operational costs. Morstar's goal is to provide a safe, secure, cost-effective and sustainable solution for your parking garage.