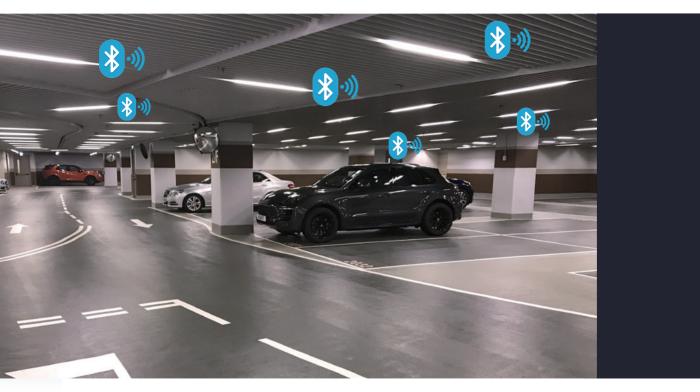

# **Our System - Smart Lighting Solutions**

Morstar's industry/commercial lighting solution is a complete IoT control system that works for both new installations and retrofit projects. It is a one-step solution for hardware devices, control software and installation management.

The Morstar Lighting System meets all of the device and energy management criteria for green lighting solutions and healthy environments.

The solution we provide enables customers to monitor the operation and maintenance needs of all devices through a graphic user interface. With built in reporting and system insights, businesses are able to identify and implement strategies to reduce operation and maintenance costs.