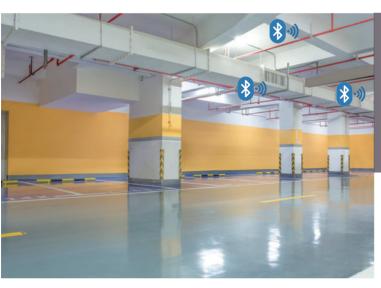

# **Our Ability - Lighting Design**

Richard is the owner of a large parking facility and has a garage and parking lot. He facilitates parking for people. But he's been plagued by huge problems. His parking garages require 24-hour lighting, 7 days a week, which leads to high energy costs. Richard wanted Morstar to come up with a lighting solution that help him to solve his headache.

Morstar's lighting design team decided to use a smart, efficient lighting system designed to improve lighting levels and achieve the greatest possible reduction in energy costs and achieve significant savings in CO<sup>2</sup> emissions.

The professional lighting design team not only provides the lighting control system, but also provides lighting design schemes for free. This is a complete set of 400 series Vapor Tight Light with motion sensor control solution and for a whole area to eliminate scattered dark areas that existed while walking or driving through the garage.

"I would like to have a garage that can monitor and manage the lighting, by reducing energy consumption." Richard was pleased, "Apparently, the Morstar team did."

Great lighting is essential to deliver a positive user-experience in any parking garage. The smart lighting solutions on demand and ease of maintenance, ensure energy savings and decreased operational costs. Morstar's goal is to provide a safe, secure, cost-effective and sustainable solution for your parking garage.