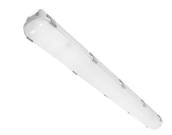

## **LED Vapor Tight Light Specs**

#### **Features**

- 1. Efficacy up to 130lm/w.
- 2. Continous dimming, dim to 10%.
- 3. Suitable for wet Location.
- 4. The driver ensures steady performance and long lifetime.
- 5. 5 year warranty on the entire luminaire.
- 6. Mounting: fixture may be surface, pendant, or stem mounted.
- 7. Standard lifetime: designed minimum 50,000 hours.

#### **Applications**

• Industrial and commercial applications.

For use s as utility lighting, parking garage and stairwell lighting where meets applicable buliding and safety codes.

| Model NO.  | Voltage     | Power                   | ССТ                 | Power | Efficacy | CRI | Lifespan  | Certificate    |
|------------|-------------|-------------------------|---------------------|-------|----------|-----|-----------|----------------|
| MA-HVP481J | AC 120-277V | 34/38/45W<br>Adjustable | 3500/4000/5<br>000K | 0.9   | 130lm/W  | 80  | >50000hrs | UL/cUL;<br>DLC |

### **Product Dimension**

| Model NO.  | Length | Width | Depth |
|------------|--------|-------|-------|
| MA-HVP481J | 47.2"  | 3.5"  | 3"    |