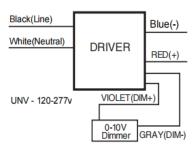

## **Wiring Diagram**

Connect the drive to the electric supply, make sure the switch is off and the L/ GND/N connect correct, Please make sure metal cover to enclose the outlet box. done