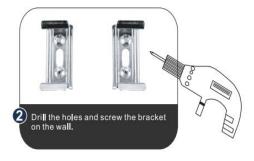

wer                   | ССТ                 | Power | Efficacy | CRI | Lifespan  | Certificate    |
|------------|-------------|-------------------------|---------------------|-------|----------|-----|-----------|----------------|
| MA-HVP481J | AC 120-277V | 34/38/45W<br>Adjustable | 3500/4000/5<br>000K | 0.9   | 130lm/W  | 80  | >50000hrs | UL/cUL;<br>DLC |

### **Product Dimension**

| Model NO.  | Length | Width | Depth |
|------------|--------|-------|-------|
| MA-HVP481J | 47.2"  | 3.5"  | 3"    |

## **Wiring Diagram**



# **MORSTAR INC**



12868 Farmington Road, Livonia, Michigan 48150, USA

Phone: +1-877-977-3732 FAX: +1-866-936-1782 Email: sales@morstar.com Website: www.morstar.com

#### **LED Vapor Tight Light Specs**

#### **Installation Manual**

**Surface Mounting** 











# Suspension



1 Check the suspension cable and screws.



Mark the bracket install hole's position on the wall. The distance is 280+/-20 mm for 2fT, 830+/-20mm for 4fT,1110+/-20mm for 5fT



3 Screw the suspension cable on the ceiling



Connect the drive to the electric supply, make sure the switch is off and the L/ GND/N connect correct, Please make sure metal cover to enclose the outlet box. done