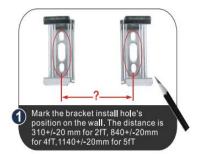

# Suspension

1 Check the suspension cable and screws.

Mark the bracket install hole's position on the wall. The distance is 280+/-20 mm for 2fT, 830+/-20mm for 4fT,1110+/-20mm for 5fT

3 Screw the suspension cable on the ceiling