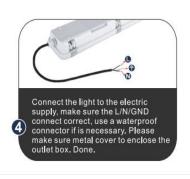

Connect the drive to the electric supply, make sure the switch is off and the L/ GND/N connect correct, Please make sure metal cover to enclose the outlet box. done