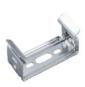

| Power                   | ССТ                 | Power | Efficacy | CRI | Lifespan  | Certificate    |
|------------|-------------|-------------------------|---------------------|-------|----------|-----|-----------|----------------|
| MA-HVP481J | AC 120-277V | 34/38/45W<br>Adjustable | 3500/4000/5<br>000K | 0.9   | 130lm/W  | 80  | >50000hrs | UL/cUL;<br>DLC |

### **Product Dimension**

| Model NO.  | Length | Width | Depth |
|------------|--------|-------|-------|
| MA-HVP481J | 47.2"  | 3.5"  | 3"    |

## **Wiring Diagram**



# **MORSTAR INC**



12868 Farmington Road, Livonia, Michigan 48150, USA

Phone: +1-877-977-3732 FAX: +1-866-936-1782 Email: sales@morstar.com Website: www.morstar.com

#### **LED Vapor Tight Light Specs**

#### **Installation Manual**

**Surface Mounting** 











# Suspension



1 Check the suspension cable and screws.



Mark the bracket install hole's position on the wall. The distance is 280+/-20 mm for 2fT, 830+/-20mm for 4fT,1110+/-20mm for 5fT



3 Screw the suspension cable on the ceiling



Connect the drive to the electric supply, make sure the switch is off and the L/ GND/N connect correct, Please make sure metal cover to enclose the outlet box. done