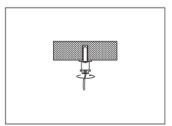

---|-----------|----------------|
| MA-HVP481J | AC 120-277V | 34/38/45W<br>Adjustable | 3500/4000/5<br>000K | 0.9   | 130lm/W  | 80  | >50000hrs | UL/cUL;<br>DLC |

### **Product Dimension**

| Model NO.  | Length | Width | Depth |
|------------|--------|-------|-------|
| MA-HVP481J | 47.2"  | 3.5"  | 3"    |

## **Wiring Diagram**



# **MORSTAR INC**



12868 Farmington Road, Livonia, Michigan 48150, USA

Phone: +1-877-977-3732 FAX: +1-866-936-1782 Email: sales@morstar.com Website: www.morstar.com

#### **LED Vapor Tight Light Specs**

#### **Installation Manual**

**Surface Mounting** 











# Suspension



1 Check the suspension cable and screws.



Mark the bracket install hole's position on the wall. The distance is 280+/-20 mm for 2fT, 830+/-20mm for 4fT,1110+/-20mm for 5fT



3 Screw the suspension cable on the ceiling



Connect the drive to the electric supply, make sure the switch is off and the L/ GND/N connect correct, Please make sure metal cover to enclose the outlet box. done