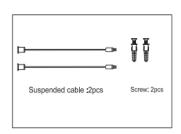

# Suspension

1 Check the suspension cable and screws.

Mark the bracket install hole's position on the wall. The distance is 280+/-20 mm for 2fT, 830+/-20mm for 4fT,1110+/-20mm for 5fT

3 Screw the suspension cable on the ceiling