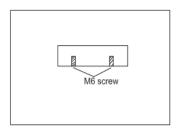

#### **Installation Manual**

**Surface Mounting** 

# Suspension

1 Check the suspension cable and screws.

Mark the bracket install hole's position on the wall. The distance is 280+/-20 mm for 2fT, 830+/-20mm for 4fT,1110+/-20mm for 5fT

3 Screw the suspension cable on the ceiling