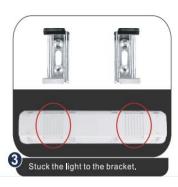

r                   | ССТ                 | Power | Efficacy | CRI | Lifespan  | Certificate    |
|------------|-------------|-------------------------|---------------------|-------|----------|-----|-----------|----------------|
| MA-HVP481J | AC 120-277V | 34/38/45W<br>Adjustable | 3500/4000/5<br>000K | 0.9   | 130lm/W  | 80  | >50000hrs | UL/cUL;<br>DLC |

### **Product Dimension**

| Model NO.  | Length | Width | Depth |
|------------|--------|-------|-------|
| MA-HVP481J | 47.2"  | 3.5"  | 3"    |

## **Wiring Diagram**



# **MORSTAR INC**



12868 Farmington Road, Livonia, Michigan 48150, USA

Phone: +1-877-977-3732 FAX: +1-866-936-1782 Email: sales@morstar.com Website: www.morstar.com

#### **LED Vapor Tight Light Specs**

#### **Installation Manual**

**Surface Mounting** 











# Suspension



1 Check the suspension cable and screws.



Mark the bracket install hole's position on the wall. The distance is 280+/-20 mm for 2fT, 830+/-20mm for 4fT,1110+/-20mm for 5fT



3 Screw the suspension cable on the ceiling



Connect the drive to the electric supply, make sure the switch is off and the L/ GND/N connect correct, Please make sure metal cover to enclose the outlet box. done