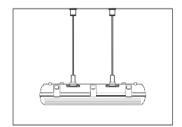

# Suspension

1 Check the suspension cable and screws.

Mark the bracket install hole's position on the wall. The distance is 280+/-20 mm for 2fT, 830+/-20mm for 4fT,1110+/-20mm for 5fT

3 Screw the suspension cable on the ceiling