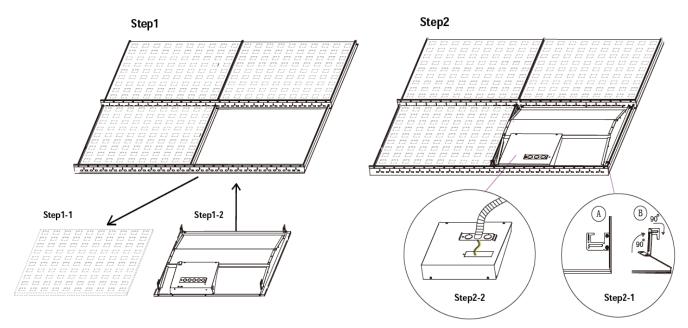

### **Installation Manual**

Step 1: Make sure of all the power is off before installing. Remove the one ceiling tile that you need to install light fixture on. Then place the light fixture on the T-bar carefully and make sure it is correctly in place and secure.

Step 2: Lift the 4 buckles on the back of the panel up by 90° then bend the top part of the buckles 90° towards the direction where you can anchor the light fixture to the T-bar.

Step 3: Open the driver's junction box and connect the AC wire to the driver correctly (L=black & N=white)