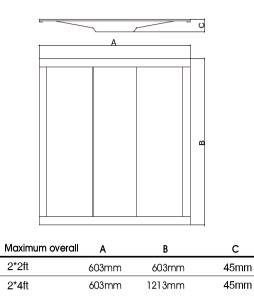

and storage cost.

# Applications

Mainly used in commercial lighting place, such as office, factory and supermarket.

| Model NO.                | Voltage    | Power                | ССТ                   | Power<br>Factor | Efficacy | CRI | Lifespan  | Certificate              |
|--------------------------|------------|----------------------|-----------------------|-----------------|----------|-----|-----------|--------------------------|
| MA-HTR201J-<br>20/30/40W | AC120-277V | 20/30/40W<br>Tunable | 3500K/4000K/<br>5000K | >0.95           | 130lm/w  | >80 | 50,000hrs | ETL/cETL;<br>DLC Premium |
| MA-HTR202J-<br>40/50/60W | AC120-277V | 40/50/60W<br>Tunable | Tunable               | >0.95           | 130lm/w  | >80 | 50,000hrs | ETL/cETL;<br>DLC Premium |

### **Product Dimension**



# **MORSTAR INC**



### 12868 Farmington Road, Livonia, Michigan 48150, USA

Phone: +1-877-977-3732 FAX: +1-866-936-1782 Email: sales@morstar.com Website: www.morstar.com

LED Troffer Light Spec.

### **Installation Manual**

Step 1: Make sure of all the power is off before installing. Remove the one ceiling tile that you need to install light fixture on. Then place the light fixture on the T-bar carefully and make sure it is correctly in place and secure.

Step 2: Lift the 4 buckles on the back of the panel up by 90° then bend the top part of the buckles 90° towards the direction where you can anchor the light fixture to the T-bar.

Step 3: Open the driver's junction box and connect the AC wire to the driver correctly (L=black & N=white)

### Warning:

Ensure the power supply has been