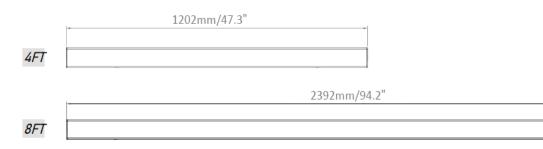

well; Office / Low bay applications

| Model NO.    | Voltage     | Length | Power     | ССТ           | Efficacy             | CRI | Lifespan  | Certificate |
|--------------|-------------|--------|-----------|---------------|----------------------|-----|-----------|-------------|
| MA-HSTR401J- | AC 120-277V | 4 ft   | 34/38/45W | 3500K/4000K/  | $1 \times 10 m / W/$ | 80  | >50000hrs | UL/cUL;     |
| 34/38/45W    |             |        | Tunable   | 5000K Tunable |                      |     |           | DLC         |
| MA-HSTR801J- | AC 120-277V | 8 ft   | 65/75/90W | 3500K/4000K/  | 130lm/W              | 80  | >50000hrs | UL/cUL;     |
| 65/75/90W    |             |        | Tunable   | 5000K Tunable |                      |     |           | DLC         |

**Product Dimension** 



#### **Installation Manual**

1. Take out the light fixture and accessories package from the box.



# MORSTAR INC



12868 Farmington Road, Livonia, Michigan 48150, USA

Phone: +1-877-977-3732 FAX: +1-866-936-1782 Email: sales@morstar.com Website: www.morstar.com

## LED Strip Light Specs

2.Install the connector to the end of the luminaires.



3. The installation is completed.