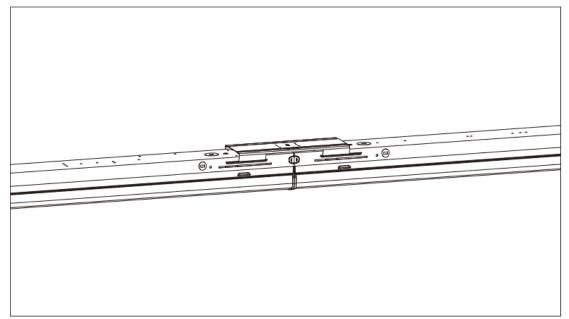

## LED Strip Light Specs

2.Install the connector to the end of the luminaires.

3. The installation is completed.